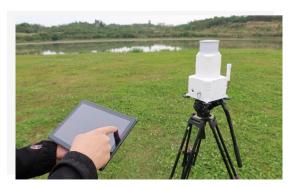

## **APPLICATION SCENARIOS**

Individual patrol

Vehicle patrol

Tablet control

Equipped with mobile tablet, support touch operation