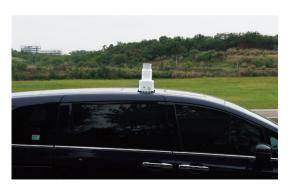

# 360°

# Infrared Panoramic E.O.S

#### Portable 640×512



## **APPLICATION SCENARIOS**



Individual patrol



Vehicle patrol

### **PRODUCT HIGHLIGHTS**



Small, lightweight, portable

The size is only 161x205.5x290.5mm

Wireless transmission, instant connection

Wireless transmission distance up to 50m



Mobile power supply

8 hours of outdoor mobile patrol



Tablet control

Equipped with mobile tablet, support touch operation

#### **TECHNICAL DATE**

| Product type                     |               | SilentW-UM619B                    | SilentW-UM625B    |
|----------------------------------|---------------|-----------------------------------|-------------------|
|                                  |               | Infrared Panorami                 | ic E.O.S Hardware |
| Detector type                    |               | Uncooled                          |                   |
| Detector