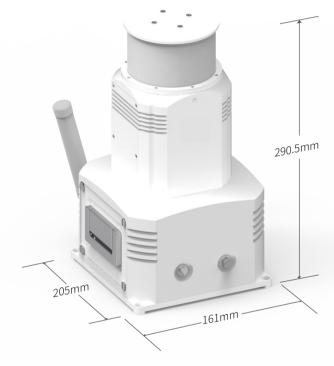

### **PRODUCT HIGHLIGHTS**

Small, lightweight, portable

The size is only 161x205.5x290.5mm

Wireless transmission, instant connection

Wireless transmission distance up to 50m

Mobile power supply

8 hours of outdoor mobile patrol

#### **TECHNICAL DATE**

| Product type                     |               | SilentW-UM619B                    | SilentW-UM625B    |
|----------------------------------|---------------|-----------------------------------|-------------------|
|                                  |               | Infrared Panorami                 | ic E.O.S Hardware |
| Detector type                    |               | Uncooled                          |                   |
| Detector resolution              |               | 640×512                           |                   |
| Focal length                     |               | 19mm                              | 25mm              |
| Panoramic image resolution       |               | 9900×512                          | 13000×512         |
| 360 Degree scanning speed        |               | 0.555Hz                           | 0.444Hz           |
| 180 Degree scanning speed        |               | 1.11Hz                            | 0.85Hz            |
| Horizontal FOV                   |               | 360°                              |                   |
| Vertical FOV                     |               | 18.4°                             | 14°               |
| Vertical adjustment range        |               | ±5°                               |                   |
| Ingress protection               |               | IP66                              |                   |
| Dimension (L×W×H)                |               | 161×205×290.5mm                   |                   |
| Weight                           |               | 5.1kg                             |                   |
| Max. Operating temperature range |               | - 40°C~+50°C                      |                   |
| Detecting<br>distance            | People (1.7m) | 600m                              | 750m              |
|                                  | Vehicle (4m)  | 1200m                             | 1500m             |
|                                  |               | Detachable battery                |                   |
| Battery capacity                 |               | 24V6Ah(Equipped with 2 batteries) |                   |
|                                  |               | Wireless transmission             |                   |
| Transmission mode                |               | wifi                              |                   |
| Transmission distance            |               | 50m                               |                   |
|                                  |               | Portable Operation Panel          |                   |
| Operating system                 |               | Windows                           |                   |
| Size                             |               | 10.1 inch                         |                   |